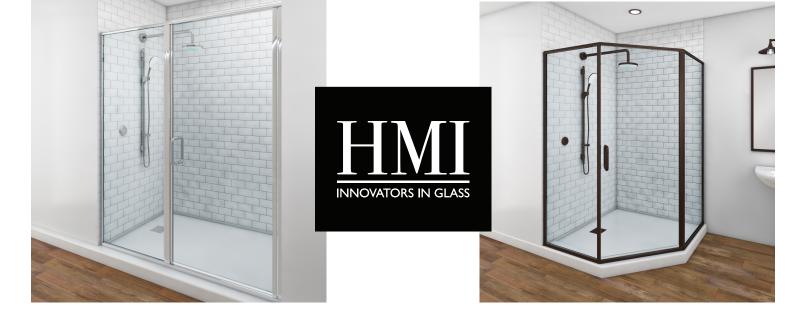

## CLASSIC | Swing Shower Doors

An enduring original, the Classic semi-frameless series is one of HMI's longest running shower enclosure designs. There is simply no entry level semi-frameless shower design in the market today that can rival the quality and sturdiness of the series. The dependable Classic (formerly known as Cardinal Series) has graced bathrooms across America for decades. For the full line of Classic configurations, visit hmiglass.com/classic

## **Product Details**

- Available width sizes: 22" up to 72"
- Available height sizes: up to 90"
- Glass thickness: 3/16" & 1/4" SGCC Certified Safety Tempered Glass
- Standard through-the-glass 6" C-Pull

- Standard Polycarbonate Sweep (Drip Rail)
- Add a Printed Privacy Shield with HMI Priva-Tech®
- Compatible with HMI's C.10 glass surface protectant